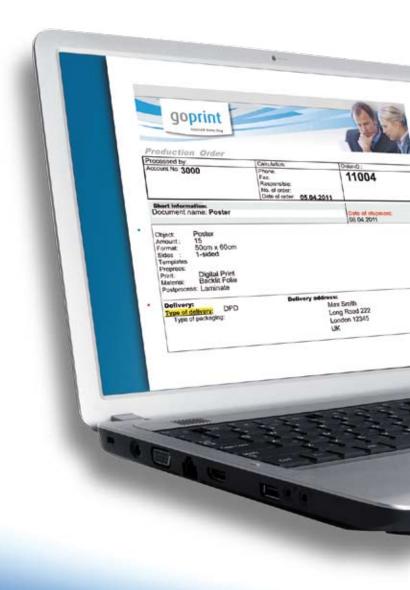

### Order processing made easy

The what-you-see-is-what-you-get preview makes it easier than ever before for your customers to take all the time they need to examine the products they have designed themselves.

A concise list of all the items to be ordered can be seen at a glance in the shopping basket. Now the shipping and billing address has to be entered, the desired method of payment and the shipment mode indicated – and then simply click the order button. That's all the customer has to do.

And it gets even more convenient for you: All the following steps from order generation to data checking, the production of the master copy and the data transfer to the RIP right on up to invoicing and the charges made to the customer's account are processed fully automatically. It can't get much easier than that to make money, can it?