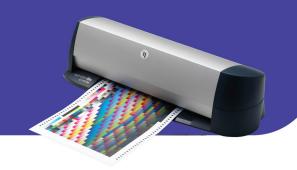

#### i1iSis

Easy to use automated chart reader for high production environments. UV and nonUV dual reading ability. i1iSis XL reads large test charts up to 2500 patches in single sheet.