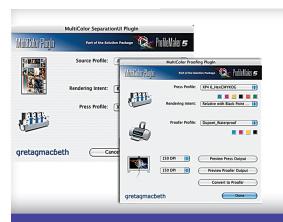

MultiColor Separations and Soft/Hard Proof Photoshop® Plug-Ins

1-click automated separations and soft/hard proof directly in Photoshop®

- ICC MultiColor Separations: 1-click automated MultiColor separations removes tedious manual process (Photoshop® Plug-In)
- ICC Softproofing/Hardproofing: Supports both soft and hard proofing of multicolor images directly in Photoshop (Photoshop® Plug-In)
- N-Color ICC profile generation