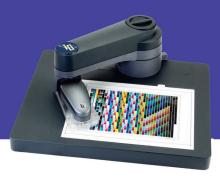

#### i1Pro

The industry defacto standard for high quality semi-automated profiling for all devices in your workflow - monitor, scanner, printer or projector, plus ambient and flash light measurements - one device does it all!

Add-on automation table for all i1Pro devices providing the most versatility for substrates up to 10mm thick. i1Pro easily detaches from table to profile other devices.