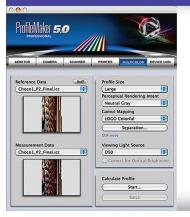

# aNy-Color Module

Easily creates profiles for N-Color, CMYK+X, CMYK and RGB PM5 Packaging dramatically accelerates your time2market and significantly reduces your production costs. Calculate your individual ROI to see how quickly PM5 Packaging provides you with time and cost savings!

- Monitor and Scanner Profiling
- Output Profiling
- RGB, CMYK, Hexachrome<sup>®</sup>, CMYKRB, CMYKRG
- CMYK+N (up to 6 additional custom colors)
- N-Color (with or without CMYK) up to 10 channels
- Patent-pending GOP (Generic Output Profiler) Technology for the rapid exchange of colors within existing ICC profiles. This ICC workflow enabler avoids having to print test charts or recreate plates or cylinders for new jobs