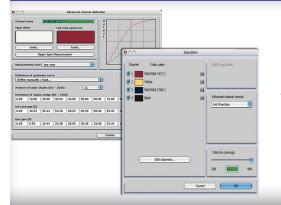

#### **Testchart Generator**

- Define Charts for MultiColor processes for up to 10 channels, with or without CMYK
- Define or load Pantone®, Lab values or perform spot measurements
- Define individual and global ink limits
- Tailor testchart format, amount of patches and size based on your measurement instrument

  Generate multicolor profiles up to ten channels with or without CMYK
- Generic Output Profiler (GOP)

This patent-pending technology provides the ability to automatically rebuild a new profile when one or more spot colors change without recreating test charts, plates and cylinders — thus enabling the constant use of ICC profiles in a multicolor imaging workflow.